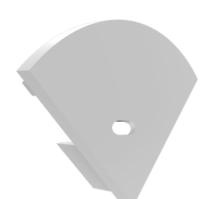

## **Endcap Profile Corner Cable entry**

## 9771901

General ł

| Housing Color | Silver        |
|---------------|---------------|
| Material      | Aluminum 5052 |
| Weight (g)    | 10            |
| Finish        | Anodised      |

 $3^{\text{year}}$ warranty