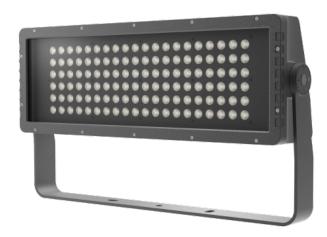

## Beam F250

| General                      |                   |
|------------------------------|-------------------|
| Cover                        | Tempered Glass    |
| Housing Material             | Aluminum - ACD12  |
| Mounting                     | Surface mounted   |
| Weight (g)                   | 14500             |
| Connector                    | M16 - 5 pin       |
| Electronics                  |                   |
| Power Consumption (W)        | 250               |
| Power Supply                 | Internal          |
| Lighting                     |                   |
| Emission                     | Direct            |
| LED Type                     | Single Color Leds |
| LED Quantity                 | 120               |
| LEDs per Spot                | 120               |
| Colour Rendering Index (CRI) | 80                |
| Luminous Flux                | 14950 lm/m (RGBW) |
| Control                      |                   |
| Control                      | DMX               |
| Control Units                | Single pixel      |
| Environmental                |                   |
| Storage Temperature          | -40 ~ +70 °C      |
| Operating Temperature        | -30 ~ +55 °C      |
| Impact Protection            | IKO7              |
| Ingress Protection           | IP67              |