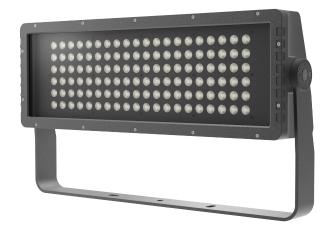

## General

| Cover            | Tempered Glass   |
|------------------|------------------|
| Housing Material | Aluminum - ACD12 |
| Mounting         | Surface mounted  |
| Weight (g)       | 14500            |
| Connector        | M16 - 5 pin      |

# Lighting

| Emission                     | Direct            |
|------------------------------|-------------------|
| LED Type                     | Single Color Leds |
| LED Quantity                 | 120               |
| LEDs per Spot                | 120               |
| Colour Rendering Index (CRI) | 80                |
| Luminous Flux                | 14950 lm/m (RGBW) |
| Color Range                  | White             |
| Optics (°)                   | 60                |