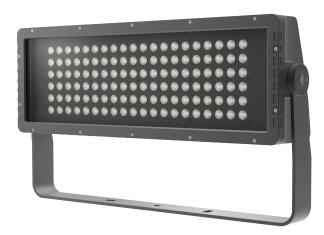

## Beam F250 Neutral White 4000K - 60°

| aonorai                      |                   |
|------------------------------|-------------------|
| Cover                        | Tempered Glass    |
| Housing Material             | Aluminum - ACD12  |
| Mounting                     | Surface mounted   |
| Weight (g)                   | 14500             |
| Connector                    | M16 - 5 pin       |
| Electronics                  |                   |
| Power Consumption (W)        | 250               |
| Power Supply                 | Internal          |
| Input Voltage                | 220 ~ 240V AC     |
| Lighting                     |                   |
| Emission                     | Direct            |
| LED Type                     | Single Color Leds |
| LED Quantity                 | 120               |
| LEDs per Spot                | 120               |
| Colour Rendering Index (CRI) | 80                |
| Luminous Flux                | 14950 lm/m (RGBW) |
| Color Range                  | White             |
| Optics (°)                   | 60                |
| Control                      |                   |
| Control                      | DMX               |
| Control Units                | Single pixel      |
| Environmental                |                   |
| Storage Temperature          | -40 ~ +70 °C      |
| Operating Temperature        | -30 ~ +55 °C      |
| Impact Protection            | IKO7              |
| Ingress Protection           | IP67              |
|                              |                   |
|                              |                   |