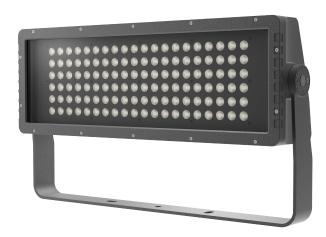

## Beam F250 RGBW4000K - 60°

| Cover                        | Tempered Glass    |
|------------------------------|-------------------|
| Housing Material             | Aluminum - ACD12  |
| Mounting                     | Surface mounted   |
| Weight (g)                   | 14500             |
| Connector                    | M16 – 5 pin       |
| Electronics                  |                   |
| Power Consumption (W)        | 250               |
| Power Supply                 | Internal          |
| Input Voltage                | 48 V DC           |
| Lighting                     |                   |
| Emission                     | Direct            |
| LED Type                     | Single Color Leds |
| LED Quantity                 | 120               |
| LEDs per Spot                | 120               |
| Colour Rendering Index (CRI) | 80                |
| Luminous Flux                | 14950 lm/m (RGBW) |
| Color Range                  | RGBW              |
| Optics (°)                   | 60                |
| Control                      |                   |
| Control                      | DMX               |
| Control Units                | Single pixel      |
| Environmental                |                   |
| Storage Temperature          | -40 ~ +70 °C      |
| Operating Temperature        | -30 ~ +55 °C      |
| Impact Protection            | IK07              |
| Ingress Protection           | IP67              |