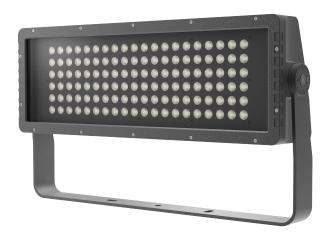

## Beam F250 Warm White 3000K - 15°

| Cover                        | Tempered Glass    |
|------------------------------|-------------------|
| Housing Material             | Aluminum - ACD12  |
| Mounting                     | Surface mounted   |
| Weight (g)                   | 14500             |
| Connector                    | M16 - 5 pin       |
| Electronics                  |                   |
| Power Consumption (W)        | 250               |
| Power Supply                 | Internal          |
| Input Voltage                | 220 ~ 240V AC     |
| Lighting                     |                   |
| Emission                     | Direct            |
| LED Type                     | Single Color Leds |
| LED Quantity                 | 120               |
| LEDs per Spot                | 120               |
| Colour Rendering Index (CRI) | 80                |
| Luminous Flux                | 14950 lm/m (RGBW) |
| Color Range                  | White             |
| Optics (°)                   | 15                |
| Control                      |                   |
| Control                      | DMX               |
| Control Units                | Single pixel      |
| Environmental                |                   |
| Storage Temperature          | -40 ~ +70 °C      |
| Operating Temperature        | -30 ~ +55 °C      |
| Impact Protection            | IK07              |
| Ingress Protection           | IP67              |