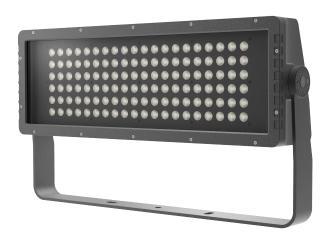

## Beam F250 Cold White 5500K - 25°



General



## CE ROMES IP67 3 year warranty

## Disclaimer

Due to the technical evolution and improvement of our products, the data provided in this document may be updated on a regular basis, and as such, confirmation of this information is strongly recommended prior to the order process. OneEightyOne is not responsible for any discrepancies in this document following changes in our products. We reserve the right to make technical changes to our products and to change information, at its sole discretion, without notice.





OneEightyOne Valschermkade 27 - 28 | 1059CD | Amsterdam +31 20 8200170 | info@oneeightyone.com | www.oneeightyone.com

## 3427516