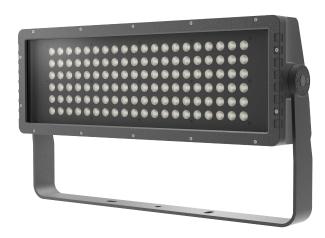

## Beam F250 Warm White 3000K - 25°

| Cover                        | Tempered Glass    |
|------------------------------|-------------------|
| Housing Material             | Aluminum - ACD12  |
| Mounting                     | Surface mounted   |
| Weight (g)                   | 14500             |
| Connector                    | M16 – 5 pin       |
| Electronics                  |                   |
| Power Consumption (W)        | 250               |
| Power Supply                 | Internal          |
| Input Voltage                | 220 ~ 240V AC     |
| Lighting                     |                   |
| Emission                     | Direct            |
| LED Type                     | Single Color Leds |
| LED Quantity                 | 120               |
| LEDs per Spot                | 120               |
| Colour Rendering Index (CRI) | 80                |
| Luminous Flux                | 14950 lm/m (RGBW) |
| Color Range                  | White             |
| Optics (°)                   | 25                |
| Control                      |                   |
| Control                      | DMX               |
| Control Units                | Single pixel      |
| Environmental                |                   |
| Storage Temperature          | -40 ~ +70 °C      |
| Operating Temperature        | -30 ~ +55 °C      |
| Impact Protection            | IK07              |
| Ingress Protection           | IP67              |