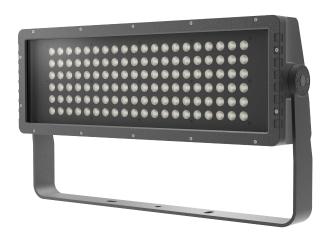

## Beam F250 RGBW3000K - 25°

| Cover                        | Tempered Glass    |
|------------------------------|-------------------|
| Housing Material             | Aluminum - ACD12  |
| Mounting                     | Surface mounted   |
| Weight (g)                   | 14500             |
| Connector                    | M16 – 5 pin       |
| Electronics                  |                   |
| Power Consumption (W)        | 250               |
| Power Supply                 | Internal          |
| Input Voltage                | 48 V DC           |
| Lighting                     |                   |
| Emission                     | Direct            |
| LED Type                     | Single Color Leds |
| LED Quantity                 | 120               |
| LEDs per Spot                | 120               |
| Colour Rendering Index (CRI) | 80                |
| Luminous Flux                | 14950 lm/m (RGBW) |
| Color Range                  | RGBW              |
| Optics (°)                   | 25                |
| Control                      |                   |
| Control                      | DMX               |
| Control Units                | Single pixel      |
| Environmental                |                   |
| Storage Temperature          | -40 ~ +70 °C      |
| Operating Temperature        | -30 ~ +55 °C      |
| Impact Protection            | IK07              |
| Ingress Protection           | IP67              |
|                              |                   |
|                              |                   |