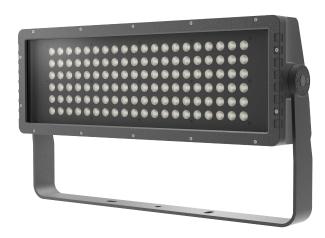

## Beam F250 Warm White 3000K - 8°

| Cover                        | Tempered Glass    |
|------------------------------|-------------------|
| Housing Material             | Aluminum - ACD12  |
| Mounting                     | Surface mounted   |
| Weight (g)                   | 14500             |
| Connector                    | M16 - 5 pin       |
| Electronics                  |                   |
| Power Consumption (W)        | 250               |
| Power Supply                 | Internal          |
| Input Voltage                | 220 ~ 240V AC     |
| Lighting                     |                   |
| Emission                     | Direct            |
| LED Type                     | Single Color Leds |
| LED Quantity                 | 120               |
| LEDs per Spot                | 120               |
| Colour Rendering Index (CRI) | 80                |
| Luminous Flux                | 14950 lm/m (RGBW) |
| Color Range                  | White             |
| Optics (°)                   | 8                 |
| Control                      |                   |
| Control                      | DMX               |
| Control Units                | Single pixel      |
| Environmental                |                   |
| Storage Temperature          | -40 ~ +70 °C      |
| Operating Temperature        | -30 ~ +55 °C      |
| Impact Protection            | IK07              |
| Ingress Protection           | IP67              |