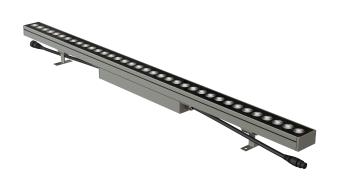

#### General

| Length (mm)      | 1000               |
|------------------|--------------------|
| Width (mm)       | 42                 |
| Height (mm)      | 70                 |
| Cover            | Tempered Glass     |
| Housing Color    | Grey               |
| Housing Material | Aluminum - AA 6063 |
| Connector        | M16 - 5 pin        |

# Lighting

| Emission                     | Direct           |
|------------------------------|------------------|
| LED Quantity                 | 36               |
| LED Spacing (mm)             | 27.7             |
| Colour Rendering Index (CRI) | 80               |
| Luminous Flux                | 1350 lm/m (RGBW) |
| Color Range                  | White            |
| Optics (°)                   | 25               |
| Color Temperature (Kelvin)   | 4000 K           |