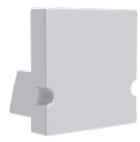

## Endcap LED Profile Mini Black

## 9871910

## General Material

Weight (g) Finish Aluminum 5052 3 Anodised