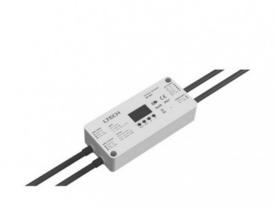

### General

| Product Type     | Constant Voltage Driver |
|------------------|-------------------------|
| Length (mm)      | 164                     |
| Width (mm)       | 70                      |
| Height (mm)      | 36                      |
| Housing Color    | White                   |
| Housing Material | Plastic                 |
| Mounting         | Surface mounted         |
| Weight (g)       | 690                     |

# **Electronics**

| Input Domain                   | DC           |
|--------------------------------|--------------|
| Input Voltage                  | 12 ~ 24V DC  |
| Output Voltage                 | 12 ~ 24 V DC |
| Output Current (mA) max/output | 5000         |
| Output Current Max. (A)        | 20           |
| Output Power Range (W)         | 0~480        |
| LED Outputs                    | 4            |

#### Control

| Output Signal      | PWM-CV |
|--------------------|--------|
| Control            | DMX    |
| RDM Support        | Yes    |
| Dimming Range      | 0~100% |
| Number of Channels | 4      |

### Environmental

| Operating Temperature | -20 ~ +50 °C |
|-----------------------|--------------|
| Ingress Protection    | IP67         |

CE IP67 5 year warranty