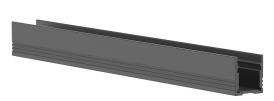

## Aluminium Profile High 1000 mm - Black

| General        |                      |
|----------------|----------------------|
| Width (mm)     | 18.3                 |
| Height (mm)    | 19.65                |
| Thickness (mm) | 1.5                  |
| Material       | Aluminium EN AW 6060 |
| Finish         | Anodised             |
| Length (mm)    | 1000                 |
| Weight (g)     | 246                  |
| Housing Color  | Black                |