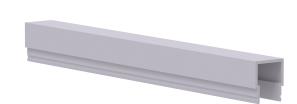

## Profile Cover High Square Opal 3000 mm

9123300

## General

| Width (mm)  | 18.3 |
|-------------|------|
| Height (mm) | 21   |
| Cover       | Opal |
| Material    | PMMA |
| Length (mm) | 3000 |
| Weight (g)  | 300  |