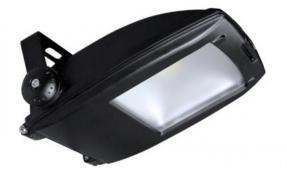

#### General

| Cover            | Frost Glass |
|------------------|-------------|
| Housing Color    | Black       |
| Housing Material | Aluminum    |
| Weight (g)       | 5740        |

### **Electronics**

| Input Voltage         | 110 ~ 240V AC |
|-----------------------|---------------|
| Power Consumption (W) | 100           |
| Power Supply          | Internal      |
| Powerfactor           | 0.9           |

# Lighting

| Optics (°)                 | 90         |
|----------------------------|------------|
| LED Quantity               | 2          |
| Lifespan (hours)           | 35000      |
| Color Range                | White      |
| Color Temperature (Kelvin) | 4000-4500K |

### Environmental

| Ingress Drataction | IP64 |
|--------------------|------|
| Ingress Protection | 1704 |

**IP64** 