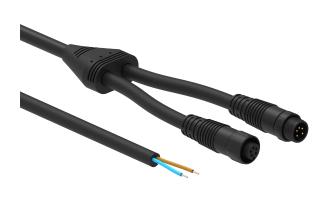

## M12 Cables Power cable - 1500mm - 5 pins

| General              |                                                                                      |
|----------------------|--------------------------------------------------------------------------------------|
| Housing Color        | Black                                                                                |
| Material             | rubber                                                                               |
| Length Connector     | 45 mm                                                                                |
| Width Connector (mm) | 15 mm                                                                                |
| Weight (g)           | 250                                                                                  |
| Core Color           | Red: Data + ,<br>Green: Data - ,<br>Blue: Ground ,<br>Black: Program ,<br>Brown: V+, |
| Connector            | M12 - 5 pin                                                                          |
| Environmental        |                                                                                      |
| Ingress Protection   | IP67                                                                                 |