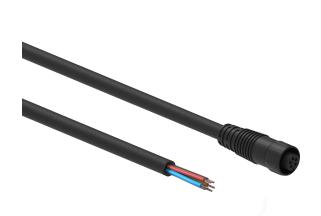

# M12 Cables Input cable - 3000mm - 5 pins

#### General

| Housing Color        | Black                                                                                |
|----------------------|--------------------------------------------------------------------------------------|
| Material             | rubber                                                                               |
| Length Connector     | 45 mm                                                                                |
| Width Connector (mm) | 15 mm                                                                                |
| Weight (g)           | 234                                                                                  |
| Core Color           | Red: Data + ,<br>Green: Data - ,<br>Blue: Ground ,<br>Black: Program ,<br>Brown: V+, |
| Connector            | M12 - 5 pin                                                                          |