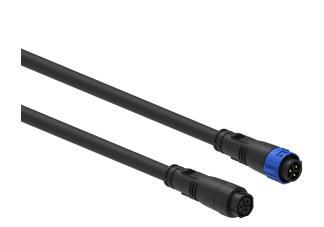

## M16 Cables Extension cable (data + power) - 3000mm - 3 pins

## General

| Housing Color | Black           |
|---------------|-----------------|
| Material      | rubber          |
| Core Color    | Red: Data + ,   |
|               | Green: Data - , |
|               | Blue: Ground,   |
|               | Black: Program, |
|               | Brown: V+,      |
| Length (mm)   | 3000            |
| Weight (g)    | 240             |
| Connector     | M16 - 3 pin     |