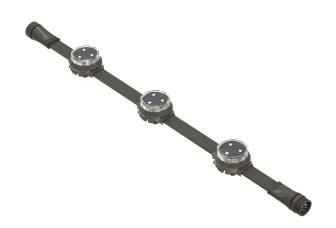

## General

| Height (mm)      | 22    |
|------------------|-------|
| Diameter (mm)    | 42    |
| Housing Material | PC    |
| Weight (g)       | 18    |
| Housing Color    | Black |

# Lighting

| LED Type                   | SMD3535                            |
|----------------------------|------------------------------------|
| Pixel Pitch                | Customizable starting from 100 mm, |
| Color Range                | RGBW                               |
| Optics (°)                 | 110                                |
| Color Temperature (Kelvin) | 2700 K                             |
| LEDs per Pixel             | 4                                  |

#### Control

| Control Units      | Single pixel |
|--------------------|--------------|
| Number of Channels | 4            |
| Compatible ICs     | UCS8904      |