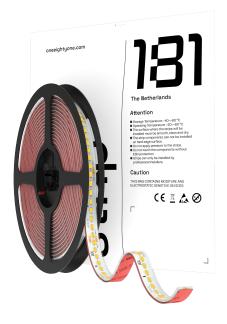

### General

| Length (mm)           | 5000    |
|-----------------------|---------|
| Width (mm)            | 11.8    |
| Height (mm)           | 2       |
| Housing Color         | White   |
| Housing Material      | Copper  |
| Mounting              | 3M tape |
| Weight (g)            | 85      |
| Cutting Interval (mm) | 50      |
| Cable Length (cm)     | 15 cm   |
|                       |         |

## **Electronics**

| Input Voltage           | 24 V DC  |
|-------------------------|----------|
| Power Consumption (W/m) | 9.6      |
| Power Supply            | N/A      |
| Luminous Efficacy       | 160 lm/W |

# Lighting

| Emission                     | Direct                                                         |
|------------------------------|----------------------------------------------------------------|
| Optics (°)                   | 120                                                            |
| LED Type                     | SMD3040                                                        |
| LED Quantity /m              | 160                                                            |
| LED Spacing (mm)             | 6.25                                                           |
| Color Range                  | White                                                          |
| Colour Rendering Index (CRI) | 80                                                             |
| SDCM                         | 3                                                              |
| TM-21 Projection             | L70 @ 85 °C (LM80-08),<br>Reported 36000,<br>Calculated 60000, |
| Luminous Flux                | 1530 lm/m                                                      |
| Color Temperature (Kelvin)   | 4000 K                                                         |

# Control

| Control            | PWM          |
|--------------------|--------------|
| Control Units      | Single pixel |
| Number of Channels | 1            |

#### **Environmental**

| Storage Temperature   | -40 ~ +80 °C    |
|-----------------------|-----------------|
| Operating Temperature | -25 ~ +60 °C    |
| Ingress Protection    | IP67            |
| Safety Standards      | EN 62031,       |
|                       | IEC 62471,      |
|                       | EN60598-1:2015, |