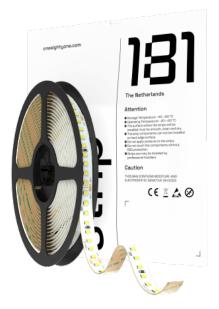

# LED Strip 5m FS

#### General

| Length (mm)           | 5000    |
|-----------------------|---------|
| Width (mm)            | 8       |
| Height (mm)           | 2       |
| Housing Color         | White   |
| Housing Material      | Copper  |
| Mounting              | 3M tape |
| Weight (g)            | 85      |
| Cutting Interval (mm) | 50      |
| Cable Length (cm)     | 15 cm   |
|                       |         |

### **Electronics**

| Input Voltage | 24 V DC |
|---------------|---------|
| Power Supply  | N/A     |

# Lighting

| Emission                     | Direct                                                         |
|------------------------------|----------------------------------------------------------------|
| Optics (°)                   | 120                                                            |
| LED Type                     | SMD3040                                                        |
| LED Quantity /m              | 160                                                            |
| LED Spacing (mm)             | 6.25                                                           |
| Color Range                  | White                                                          |
| Color Temperature (Kelvin)   | 4000 K                                                         |
| Colour Rendering Index (CRI) | 95                                                             |
| SDCM                         | 3                                                              |
| TM-21 Projection             | L70 @ 85 °C (LM80-08),<br>Reported 36000,<br>Calculated 60000, |