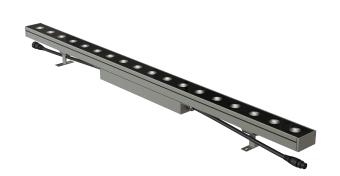

#### General

| Length (mm)      | 1000               |
|------------------|--------------------|
| Width (mm)       | 55                 |
| Height (mm)      | 80.5               |
| Cover            | Tempered Glass     |
| Housing Color    | Grey               |
| Housing Material | Aluminum - AA 6063 |
| Connector        | M16 - 5 pin        |

### **Electronics**

| Power Consumption (W) | 54                      |
|-----------------------|-------------------------|
| Input Voltage         | 24 V DC                 |
| Power Supply          | External (not included) |

# Lighting

| Emission                     | Direct |
|------------------------------|--------|
| Colour Rendering Index (CRI) | 80     |
| Luminous Flux                |        |
| Color Range                  | RGBW   |
| Optics (°)                   | 45     |
| Color Temperature (Kelvin)   | 3000 K |

### Control

| Control            | DMX          |
|--------------------|--------------|
| Control Units      | Single pixel |
| Number of Channels | 4            |

### Environmental

| Storage Temperature   | -40 ~ +70 °C |
|-----------------------|--------------|
| Operating Temperature | -30 ~ +55 °C |
| Ingress Protection    | IP67         |