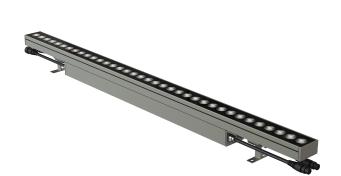

#### General

| Length (mm)      | 1000               |
|------------------|--------------------|
| Width (mm)       | 55                 |
| Height (mm)      | 80.5               |
| Cover            | Tempered Glass     |
| Housing Color    | Grey               |
| Housing Material | Aluminum - AA 6063 |
| Connector        | M16 - 5 pin        |

## **Electronics**

| Power Consumption (W) | 54            |
|-----------------------|---------------|
| Input Voltage         | 220 ~ 240V AC |
| Power Supply          | Internal      |

## Lighting

| Emission                     | Direct |
|------------------------------|--------|
| Colour Rendering Index (CRI) | 80     |
| Luminous Flux                |        |
| Color Range                  | RGBW   |
| Optics (°)                   | 10x25  |
| Color Temperature (Kelvin)   | 4000 K |

### Control

| Control            | DMX          |
|--------------------|--------------|
| Control Units      | Single pixel |
| Number of Channels | 4            |

### Environmental

| Storage Temperature   | -40 ~ +70 °C |
|-----------------------|--------------|
| Operating Temperature | -30 ~ +55 °C |
| Ingress Protection    | IP67         |