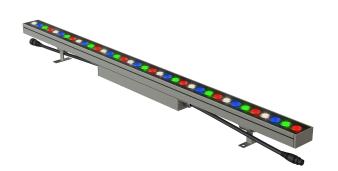

### General

| Length (mm)      | 1000               |
|------------------|--------------------|
| Width (mm)       | 55                 |
| Height (mm)      | 80.5               |
| Cover            | Tempered Glass     |
| Housing Color    | Grey               |
| Housing Material | Aluminum - AA 6063 |
| Connector        | M16 - 5 pin        |

### **Electronics**

| Power Consumption (W) | 54                      |
|-----------------------|-------------------------|
| Input Voltage         | 36 V DC                 |
| Power Supply          | External (not included) |

# Lighting

| Emission                     | Direct |
|------------------------------|--------|
| Colour Rendering Index (CRI) | 80     |
| Luminous Flux                |        |
| Color Range                  | RGBW   |
| Optics (°)                   | 12x49  |
| Color Temperature (Kelvin)   | 3000 K |

#### Control

| Control            | DMX          |
|--------------------|--------------|
| Control Units      | Single pixel |
| Number of Channels | 4            |

#### Environmental

| Storage Temperature   | -40 ~ +70 °C |
|-----------------------|--------------|
| Operating Temperature | -30 ~ +55 °C |
| Ingress Protection    | IP67         |