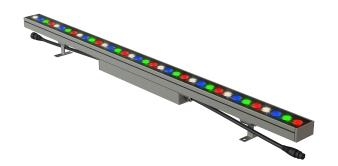

#### General

| Length (mm)      | 1000               |
|------------------|--------------------|
| Width (mm)       | 55                 |
| Height (mm)      | 80.5               |
| Cover            | Tempered Glass     |
| Housing Color    | Grey               |
| Housing Material | Aluminum - AA 6063 |
| Connector        | M16 - 5 pin        |

## **Electronics**

| Power Consumption (W) | 54                      |
|-----------------------|-------------------------|
| Input Voltage         | 36 V DC                 |
| Power Supply          | External (not included) |

# Lighting

| Emission                     | Direct |
|------------------------------|--------|
| Colour Rendering Index (CRI) | 80     |
| Luminous Flux                |        |
| Color Range                  | RGBW   |
| Optics (°)                   | 15     |
| Color Temperature (Kelvin)   | 4000 K |

### Control

| Control            | DMX          |
|--------------------|--------------|
| Control Units      | Single pixel |
| Number of Channels | 4            |

### Environmental

| Storage Temperature   | -40 ~ +70 °C |
|-----------------------|--------------|
| Operating Temperature | -30 ~ +55 °C |
| Ingress Protection    | IP67         |