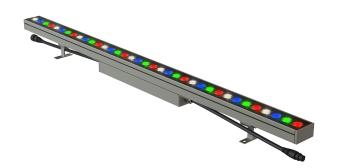

#### General

| Length (mm)      | 1000               |
|------------------|--------------------|
| Width (mm)       | 55                 |
| Height (mm)      | 80.5               |
| Cover            | Tempered Glass     |
| Housing Color    | Grey               |
| Housing Material | Aluminum - AA 6063 |
| Connector        | M16 - 5 pin        |

## Lighting

| Emission                     | Direct |
|------------------------------|--------|
| Colour Rendering Index (CRI) | 80     |
| Luminous Flux                |        |
| Color Range                  | RGBW   |
| Optics (°)                   | 12x49  |
| Color Temperature (Kelvin)   | 4000 K |