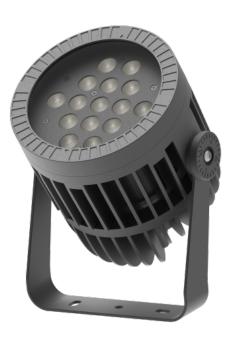

## Beam F36 RGBW3000K - 24V - 20°

| General                      |                    |
|------------------------------|--------------------|
| Width (mm)                   | 203                |
| Height (mm)                  | 230                |
| Diameter (mm)                | 180                |
| Cover                        | Tempered Glass     |
| Housing Color                | Grey               |
| Housing Material             | Aluminum - ACD12   |
| Mounting                     | Surface mounted    |
| Connector                    | M16 – 5 pin        |
| Electronics                  |                    |
| Power Consumption (W)        | 36                 |
|                              |                    |
| Lighting                     |                    |
| Emission                     | Direct             |
| LED Quantity                 | 24                 |
| LEDs per Spot                | 18                 |
| Colour Rendering Index (CRI) | 80                 |
| Luminous Flux                | 1850lm (RGBW3000K) |
| Control                      |                    |
| Control                      | DMX                |
| Control Units                | Single pixel       |
| Environmental                |                    |
| Storage Temperature          | -40 ~ +70 °C       |
| Operating Temperature        | -30 ~ +55 ℃        |
| Impact Protection            | IK07               |
| Ingress Protection           | IP67               |