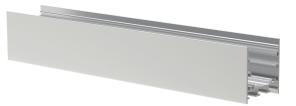

## LED Profile 3535 3000 mm - Silver

## 9310300

| General       |                  |
|---------------|------------------|
| Width (mm)    | 35               |
| Height (mm)   | 35               |
| Material      | Aluminum 6063-T5 |
| Finish        | Anodised         |
| Length (mm)   | 3000             |
| Weight (g)    | 1300             |
| Housing Color | Silver           |