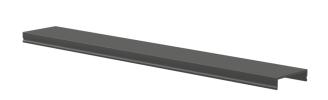

## Profile Cover 3535 3000 mm - Flat - Black shut

9323350

## General

| Length (mm) | 3000              |
|-------------|-------------------|
| Width (mm)  | 32.6              |
| Height (mm) | 7.3               |
| Weight (g)  | 225               |
| Cover       | Flat - Black shut |
| Material    | Aluminum 6063-T5  |
| Finish      | Anodised          |