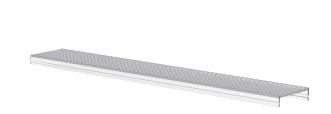

## Profile Cover 3535 3000 mm - Flat - Prisma

9323340

## General

| Length (mm) | 3000          |
|-------------|---------------|
| Width (mm)  | 32.6          |
| Height (mm) | 7.3           |
| Weight (g)  | 225           |
| Cover       | Flat - Prisma |
| Material    | PMMA          |