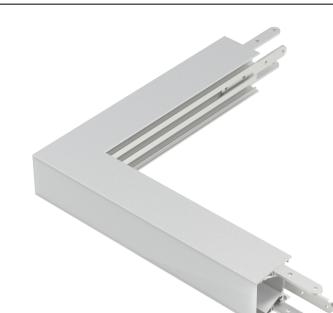

## Shape Corners Black - Square - Opal diffused - 2 Way Down

9918101

## General

| deneral       |                |
|---------------|----------------|
| Length (mm)   | 300            |
| Width (mm)    | 35             |
| Height (mm)   | 35             |
| Housing Color | Silver / black |
| Material      | Aluminum       |