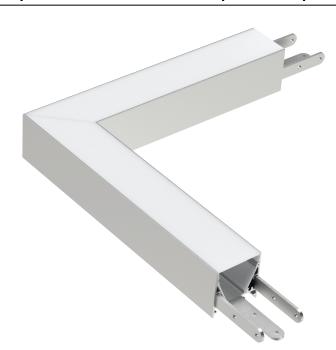

## Shape Corners Silver - Square - Opal diffused - 2 Way Up

9918104

## General

| Length (mm)   | 300            |
|---------------|----------------|
| Width (mm)    | 35             |
| Height (mm)   | 35             |
| Housing Color | Silver / black |
| Material      | Aluminum       |