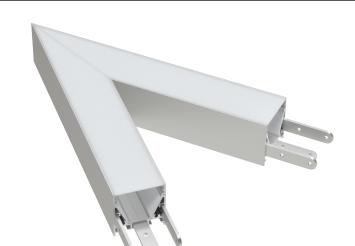

## Shape Corners Silver - Square - Opal diffused - 2 Way 45

| G | er | ne | ra |  |
|---|----|----|----|--|
|   |    |    |    |  |

.

| deneral       |                |
|---------------|----------------|
| Length (mm)   | 300            |
| Width (mm)    | 35             |
| Height (mm)   | 35             |
| Housing Color | Silver / black |
| Material      | Aluminum       |