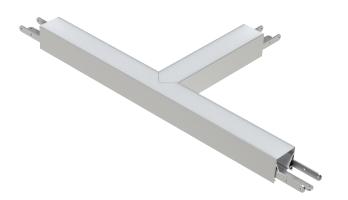

## Shape Corners Silver - Square - Opal diffused - 3 Way T

9918116

## General

| Length (mm)   | 300            |
|---------------|----------------|
| Width (mm)    | 35             |
| Height (mm)   | 35             |
| Housing Color | Silver / black |
| Material      | Aluminum       |