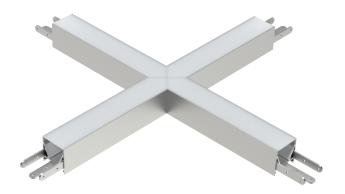

## Shape Corners Silver - Square - Opal diffused - 4 Way Plus

9918118

## General

| Length (mm)   | 300            |
|---------------|----------------|
| Width (mm)    | 35             |
| Height (mm)   | 35             |
| Housing Color | Silver / black |
| Material      | Aluminum       |