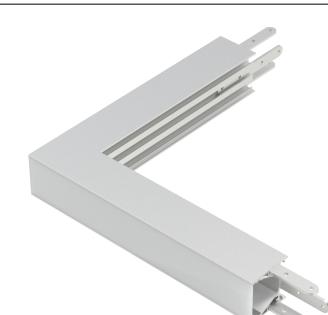

## Shape Corners Black - Flat - Opal diffused matt - 2 Way Down

9918137

## General

| General       |                |
|---------------|----------------|
| Length (mm)   | 300            |
| Width (mm)    | 35             |
| Height (mm)   | 35             |
| Housing Color | Silver / black |
| Material      | Aluminum       |