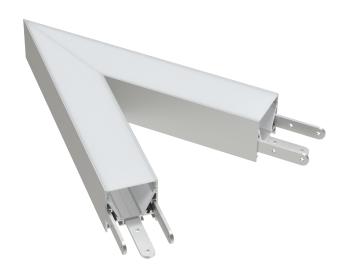

## Shape Corners Silver - Flat - Opal diffused matt - 2 Way 45

9918144

## General

| Length (mm)   | 300            |
|---------------|----------------|
| Width (mm)    | 35             |
| Height (mm)   | 35             |
| Housing Color | Silver / black |
| Material      | Aluminum       |