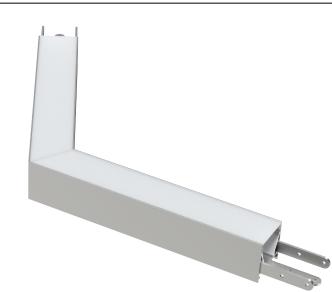

## Shape Corners Black - Flat - Black translucent - 2 Way 120

9918163

## General

| aonora        |                |
|---------------|----------------|
| Length (mm)   | 300            |
| Width (mm)    | 35             |
| Height (mm)   | 35             |
| Housing Color | Silver / black |
| Material      | Aluminum       |