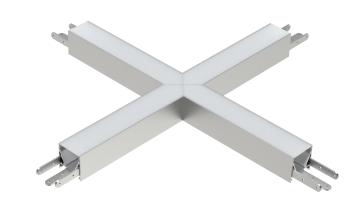

## Shape Corners Silver - Flat - Black shut - 4 Way Plus

| General       |                |
|---------------|----------------|
| Length (mm)   | 300            |
| Width (mm)    | 35             |
| Height (mm)   | 35             |
| Housing Color | Silver / black |
| Material      | Aluminum       |