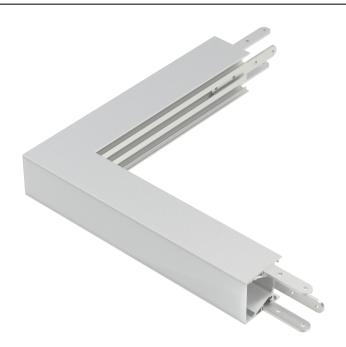

## Shape Corners Black - Flat - Prisma - 2 Way Down

9918191

## General

| Length (mm)   | 300            |
|---------------|----------------|
| Width (mm)    | 35             |
| Height (mm)   | 35             |
| Housing Color | Silver / black |
| Material      | Aluminum       |