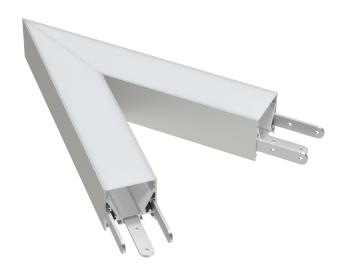

## Shape Corners Silver - Flat - Prisma - 2 Way 45

9918198

## General

| Length (mm)   | 300            |
|---------------|----------------|
| Width (mm)    | 35             |
| Height (mm)   | 35             |
| Housing Color | Silver / black |
| Material      | Aluminum       |