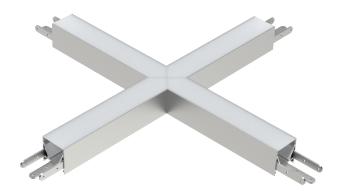

## Shape Corners Black - Flat - Prisma - 4 Way Plus

9918207

## General

| Length (mm)   | 300            |
|---------------|----------------|
| Width (mm)    | 35             |
| Height (mm)   | 35             |
| Housing Color | Silver / black |
| Material      | Aluminum       |