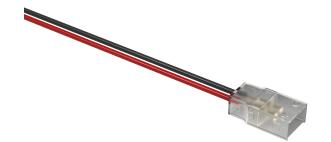

## LED Strip Connector Input - 8mm - 2P

3199905

| Weight (g)  | 6   |  |
|-------------|-----|--|
| Length (mm) | 500 |  |
| Width (mm)  | 8   |  |