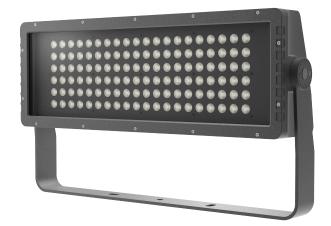

#### General

| Cover            | Tempered Glass   |
|------------------|------------------|
| Housing Material | Aluminum - ACD12 |
| Mounting         | Surface mounted  |
| Weight (g)       | 14500            |
| Connector        | M16 - 5 pin      |

# Lighting

| Emission                     | Direct            |
|------------------------------|-------------------|
| LED Type                     | Single Color Leds |
| LED Quantity                 | 120               |
| LEDs per Spot                | 120               |
| Colour Rendering Index (CRI) | 80                |
| Luminous Flux                | 14950 lm/m (RGBW) |
| Color Range                  | RGBW              |
| Optics (°)                   | 45                |