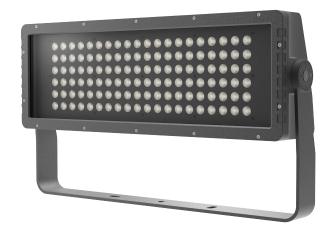

#### General

| Cover            | Tempered Glass   |
|------------------|------------------|
| Housing Material | Aluminum - ACD12 |
| Mounting         | Surface mounted  |
| Weight (g)       | 14500            |
| Connector        | M16 - 5 pin      |

# Lighting

| Emission                     | Direct            |
|------------------------------|-------------------|
| LED Type                     | Single Color Leds |
| LED Quantity                 | 120               |
| LEDs per Spot                | 120               |
| Colour Rendering Index (CRI) | 80                |
| Luminous Flux                | 14950 lm/m (RGBW) |
| Color Range                  | RGBW              |
| Optics (°)                   | 15                |

#### Environmental

| Storage Temperature   | -40 ~ +70 °C |
|-----------------------|--------------|
| Operating Temperature | -30 ~ +55 °C |
| Impact Protection     | IKO7         |
| Ingress Protection    | IP67         |