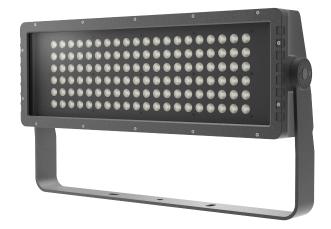

#### General

| Cover            | Tempered Glass   |
|------------------|------------------|
| Housing Material | Aluminum - ACD12 |
| Mounting         | Surface mounted  |
| Weight (g)       | 14500            |
| Connector        | M16 - 5 pin      |

# Lighting

| Emission                     | Direct            |
|------------------------------|-------------------|
| LED Type                     | Single Color Leds |
| LED Quantity                 | 120               |
| LEDs per Spot                | 120               |
| Colour Rendering Index (CRI) | 80                |
| Luminous Flux                | 14950 lm/m (RGBW) |
| Color Range                  | White             |
| Optics (°)                   | 8                 |