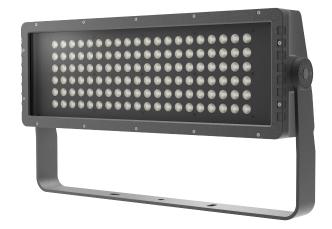

### General

| Cover            | Tempered Glass   |
|------------------|------------------|
| Housing Material | Aluminum - ACD12 |
| Mounting         | Surface mounted  |
| Weight (g)       | 14500            |
| Connector        | M16 - 5 pin      |

# Lighting

| Emission                     | Direct            |
|------------------------------|-------------------|
| LED Type                     | Single Color Leds |
| LED Quantity                 | 120               |
| LEDs per Spot                | 120               |
| Colour Rendering Index (CRI) | 80                |
| Luminous Flux                | 14950 lm/m (RGBW) |
| Color Range                  | White             |
| Optics (°)                   | 8                 |

### Environmental

| Storage Temperature   | -40 ~ +70 °C |
|-----------------------|--------------|
| Operating Temperature | -30 ∼ +55 °C |
| Impact Protection     | IKO7         |
| Ingress Protection    | IP67         |