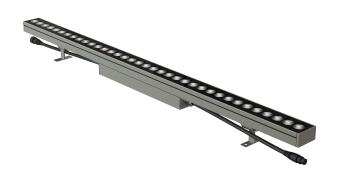

#### General

| Length (mm)      | 1000               |
|------------------|--------------------|
| Width (mm)       | 42                 |
| Height (mm)      | 70                 |
| Cover            | Tempered Glass     |
| Housing Color    | Grey               |
| Housing Material | Aluminum - AA 6063 |
| Connector        | M16 - 5 pin        |

# Lighting

| Emission                     | Direct           |
|------------------------------|------------------|
| LED Quantity                 | 36               |
| LED Spacing (mm)             | 27.7             |
| Colour Rendering Index (CRI) | 80               |
| Luminous Flux                | 1350 lm/m (RGBW) |
| Color Range                  | RGBW             |
| Optics (°)                   | 45               |
| Color Temperature (Kelvin)   | 3000 K           |