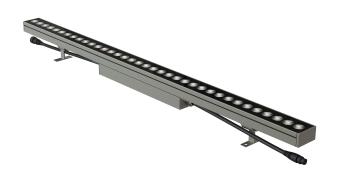

#### General

| Length (mm)      | 1000               |
|------------------|--------------------|
| Width (mm)       | 42                 |
| Height (mm)      | 70                 |
| Cover            | Tempered Glass     |
| Housing Color    | Grey               |
| Housing Material | Aluminum - AA 6063 |
| Connector        | M16 - 5 pin        |

## **Electronics**

| Input Voltage         | 24 V DC                 |
|-----------------------|-------------------------|
| Power Consumption (W) | 36                      |
| Power Supply          | External (not included) |

# Lighting

| Emission                     | Direct           |
|------------------------------|------------------|
| LED Quantity                 | 36               |
| LED Spacing (mm)             | 27.7             |
| Colour Rendering Index (CRI) | 80               |
| Luminous Flux                | 1350 lm/m (RGBW) |
| Color Range                  | RGBW             |
| Optics (°)                   | 15               |
| Color Temperature (Kelvin)   | 3000 K           |

### Control

| Control            | DMX          |
|--------------------|--------------|
| Control Units      | Single pixel |
| Number of Channels | 4            |

## Environmental

| Storage Temperature   | -40 ~ +70 °C |
|-----------------------|--------------|
| Operating Temperature | -30 ~ +55 °C |
| Ingress Protection    | IP67         |